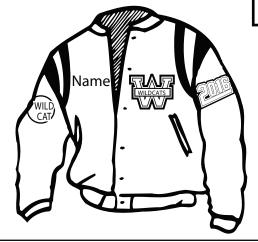

#### WOODLAND LETTER JACKET ORDER FORM

If you order at the jacket fitting, sales taxes and shipping costs are included

SIZING DATE: WEDNESDAY, OCT. 20 (ONE DAY ONLY)

Delivery Date: 7 WEEKS (APPROX.)

| Payment Info: Method: Credit Card: Check: Cash: Money Order.                | r: 🗌                            |                      |
|-----------------------------------------------------------------------------|---------------------------------|----------------------|
| Name on Credit Card or Check:                                               | Address:                        |                      |
| Credit Card Type: VISA: MasterCard: Discover: Note: No Debit Cards Accepted | City:                           |                      |
| Card #: Card Exp Date: CVC                                                  | State: Zip:                     |                      |
| Make Checks Payable To: Neff Company Check #:                               | Daytime Phone:                  |                      |
| PRICES AND OPTIONS                                                          | (fill in prices here of anythin | na                   |
|                                                                             | PRICE you wish to order)        | •                    |
| Wool Jacket / Leather Sleeves                                               | \$ 159.99 (\$                   | )                    |
| Wool Jacket / Vinyl Sleeves                                                 | \$ 109.00 \$                    | )                    |
| Sailor Collar (Option for Girls)                                            | \$ 20.00 \$                     | )                    |
| Mascot (WILDCAT) sewn on right sleeve                                       | \$ 20.00                        | $\stackrel{}{)}$     |
| Graduation Year sewn on left sleeve:grad year here                          | \$ 16.00                        | $\stackrel{\sim}{)}$ |
| Uniform Number sewn on sleeve :                                             | \$ 16.00                        | ノト                   |
| number here                                                                 | _ \$ 10.00 (\$                  | )                    |
| Position sewn under number: print position here                             | \$ 16.00                        | )                    |
| Chenille Name on back (or sailor collar): print name here                   | \$ 35.00                        | $\hat{\ \ }$         |
| Embroidered name on Jacket front:print name here                            | \$ 10.00                        | ノ                    |
| You may order this jacket online from Neff <b>BUT</b> it is                 | ( \$                            | )                    |
| •                                                                           |                                 | _                    |
| more expensive online. One day sale at school.                              | TOTAL: (\$                      | )                    |